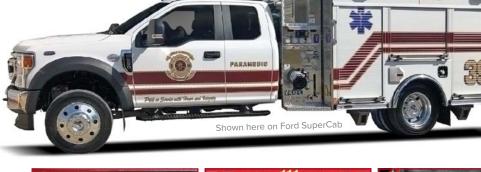

#### STANDARD FEATURES INCLUDE

- Ford F550; 4-door; shift-on-fly 4-wheel drive
- Power windows and door locks
- Power telescoping and heated mirrors
- · Stainless steel wheel covers
- · Chrome bumper and grille
- · Full length cab step platform
- Hale 1250 GPM DSD mid-ship pump
- 300 gallon poly tank
- Crosslay pre-connects (2)
- Hosebed pre-connect 3.0"
- Hosebed and crosslay covers red
- All-Aluminum body with rescue compartmentation
- ROM roll-up doors (7)
- Spare SCBA Bottle storage tubes (3)
- Rearview Camera with swivel monitor on console (see photo)
- 40-amp battery conditioner with Kussmaul Auto-Eject shorepower
- Vertical LED compartment light strips (7)
- Whelen C9SL scene/work lights on upper rear
- Whelen 4-cluster taillight assembly: stop/tail; amber arrow; white backup and red Lower Zone C warning in chrome housing (see photo)
- Whelen Justice lightbar
- Whelen C6 upper side body warning lights (2)
- Whelen C9 upper rear body warning lights (2)
- Whelen ION warning: grille (2); intersectors; lower rubrails fore & aft or rear wheels
- Whelen siren with speaker mounted in bumper