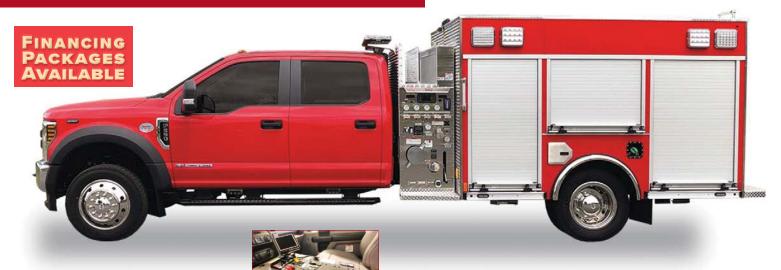

#### STANDARD FEATURES INCLUDE

- Ford F550; 4-door; shift-on-fly 4-wheel drive
- Power windows and door locks
- Power telescoping and heated mirrors
- · Stainless steel wheel covers
- · Chrome bumper and grille
- · Full length cab step platform
- Hale 1250 GPM DSD mid-ship pump
- 300 gallon poly tank
- Crosslay pre-connects (2)
- Hosebed pre-connect 3.0"
- Hosebed and crosslay covers red
- All-Aluminum body with rescue compartmentation
- ROM roll-up doors (7)
- Spare SCBA Bottle storage tubes (3)
- Rearview Camera with swivel monitor on console (see photo)
- 40-amp battery conditioner with Kussmaul Auto-Eject shorepower
- Vertical LED compartment light strips (7)
- Whelen C9SL scene/work lights on upper rear
- Whelen 4-cluster taillight assembly: stop/tail; amber arrow; white backup and red Lower Zone C warning in chrome housing (see photo)
- Whelen Justice lightbar
- Whelen C6 upper side body warning lights (2)
- Whelen C9 upper rear body warning lights (2)
- Whelen ION warning: grille (2); intersectors; lower rubrails fore & aft or rear wheels
- Whelen siren with speaker mounted in bumper

The body is designed to maximize compartment storage space for multi-purpose response evolutions. Note the larger than normal compartment aft of the rear wheels. All compartments are provided with Unistrut on side walls to permit installation of adjustable shelves and trays.