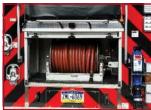

#### STANDARD FEATURES INCLUDE

- Ford F550; 4-door; shift-on-fly 4-wheel drive
- Power windows and door locks
- Power telescoping and heated mirrors
- · Stainless steel wheel covers
- · Chrome bumper and grille
- · Full length cab step platform
- Hale 1250 GPM DSD mid-ship pump
- 300 gallon poly tank
- Crosslay pre-connects (2)
- Hosebed pre-connect 3.0"
- Hosebed and crosslay covers red
- All-Aluminum body with rescue compartmentation
- ROM roll-up doors (7)
- Spare SCBA Bottle storage tubes (3)
- Rearview Camera with swivel monitor on console (see photo)
- 40-amp battery conditioner with Kussmaul Auto-Eject shorepower
- Vertical LED compartment light strips (7)
- Whelen C9SL scene/work lights on upper rear
- Whelen 4-cluster taillight assembly: stop/tail; amber arrow; white backup and red Lower Zone C warning in chrome housing (see photo)
- Whelen Justice lightbar
- Whelen C6 upper side body warning lights (2)
- Whelen C9 upper rear body warning lights (2)
- Whelen ION warning: grille (2); intersectors; lower rubrails fore & aft or rear wheels
- Whelen siren with speaker mounted in bumper