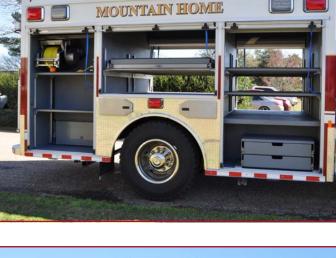

## **MEDIUM RESCUES**

The Sunbelt Fire Medium Rescue is an excellent tool for departments who have outgrown the confines of a light rescue but don't have the funding to support a full custom heavy rescue. With extremely large compartments, heavy power equipment, generators, light towers, and other tools, this product can provide the ideal solution to your "rescue" operations.

## **MEDIUM RESCUES**

- Heavy-duty extruded aluminum body
- Available on Freightliner or Navistar Chassis
- 2-door or 4-door configurations available
- Available in 14', 16', 18' and 20' body lengths
- Non-walkin rescue configurations
- Command center configurations
- On-Scene Rehabilitation vehicle configurations
- Fixtures built into compartments for any equipment you carry designed to work for your application
- Special Applications Generator Systems
- Lighting options to provide maximum illumination at a scene
- Breathing Air options