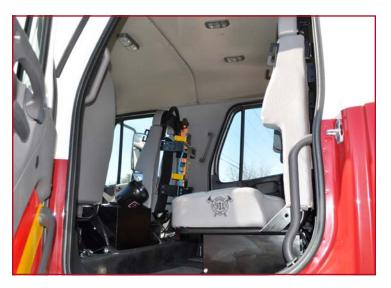

## **MEDIUM RESCUES**

The Sunbelt Fire Medium Rescue is an excellent tool for departments who have outgrown the confines of a light rescue but don't have the funding to support a full custom heavy rescue. With extremely large compartments, heavy power equipment, generators, light towers, and other tools, this product can provide the ideal solution to your "rescue" operations.

## **MEDIUM RESCUES**

- Heavy-duty extruded aluminum body
- Available on Freightliner or Navistar Chassis
- 2-door or 4-door configurations available
- Available in 14', 16', 18' and 20' body lengths
- Non-walkin rescue configurations
- Command center configurations
- On-Scene Rehabilitation vehicle configurations
- Fixtures built into compartments for any equipment you carry designed to work for your application
- Special Applications Generator Systems
- Lighting options to provide maximum illumination at a scene
- Breathing Air options