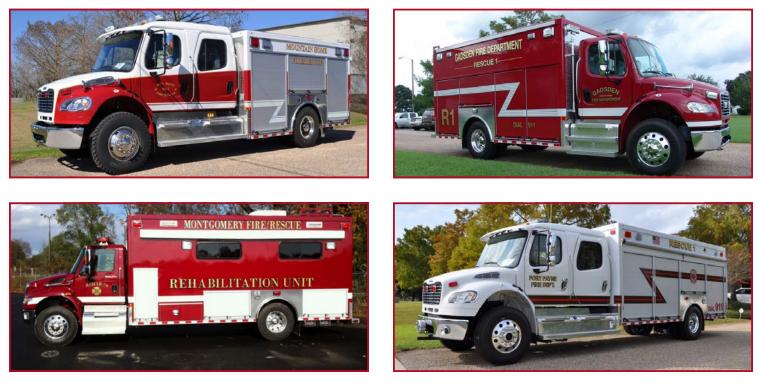

## **MEDIUM RESCUES**

The Sunbelt Fire Medium Rescue is an excellent tool for departments who have outgrown the confines of a light rescue but don't have the funding to support a full custom heavy rescue. With extremely large compartments, heavy power equipment, generators, light towers, and other tools, this product can provide the ideal solution to your "rescue" operations.

## **MEDIUM RESCUES**

- Heavy-duty extruded aluminum body
- Available on Freightliner or Navistar Chassis
- 2-door or 4-door configurations available
- Available in 14', 16', 18' and 20' body lengths
- Non-walkin rescue configurations
- Command center configurations
- On-Scene Rehabilitation vehicle configurations
- Fixtures built into compartments for any equipment you carry designed to work for your application
- Special Applications Generator Systems
- Lighting options to provide maximum illumination at a scene
- Breathing Air options