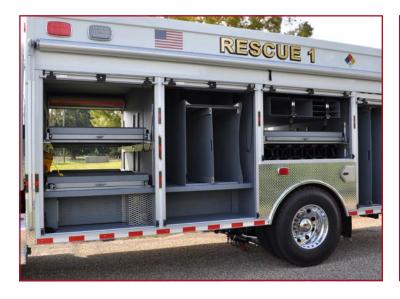

## **MEDIUM RESCUES**

- Heavy-duty extruded aluminum body
- Available on Freightliner or Navistar Chassis
- 2-door or 4-door configurations available
- Available in 14', 16', 18' and 20' body lengths
- Non-walkin rescue configurations
- Command center configurations
- On-Scene Rehabilitation vehicle configurations
- Fixtures built into compartments for any equipment you carry designed to work for your application
- Special Applications Generator Systems
- Lighting options to provide maximum illumination at a scene
- Breathing Air options