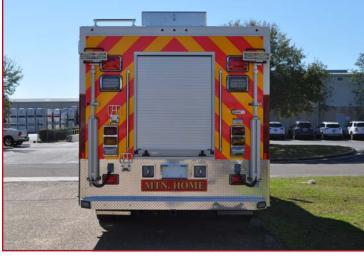

## **MEDIUM RESCUES**

The Sunbelt Fire Medium Rescue is an excellent tool for departments who have outgrown the confines of a light rescue but don't have the funding to support a full custom heavy rescue. With extremely large compartments, heavy power equipment, generators, light towers, and other tools, this product can provide the ideal solution to your "rescue" operations.

## **MEDIUM RESCUES**

- Heavy-duty extruded aluminum body
- Available on Freightliner or Navistar Chassis
- 2-door or 4-door configurations available
- Available in 14', 16', 18' and 20' body lengths
- Non-walkin rescue configurations
- Command center configurations
- On-Scene Rehabilitation vehicle configurations
- Fixtures built into compartments for any equipment you carry designed to work for your application
- Special Applications Generator Systems
- Lighting options to provide maximum illumination at a scene
- Breathing Air options