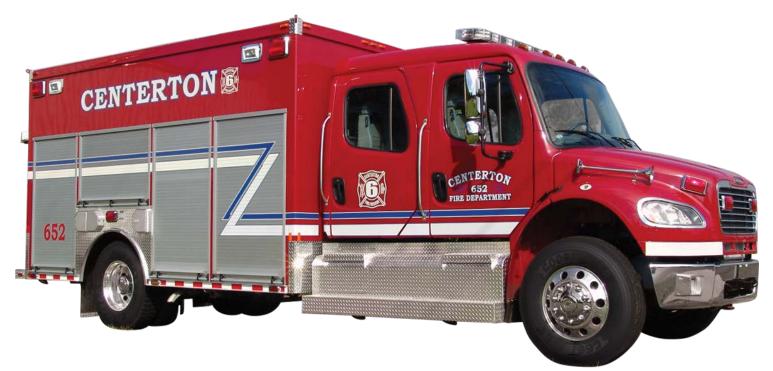

## **MEDIUM RESCUES**

The Sunbelt Fire Medium Rescue is an excellent tool for departments who have outgrown the confines of a light rescue but don't have the funding to support a full custom heavy rescue. With extremely large compartments, heavy power equipment, generators, light towers, and other tools, this product can provide the ideal solution to your "rescue" operations.

## **MEDIUM RESCUES**

- Heavy-duty extruded aluminum body
- Available on Freightliner or Navistar Chassis
- 2-door or 4-door configurations available
- Available in 14', 16', 18' and 20' body lengths
- Non-walkin rescue configurations
- Command center configurations
- On-Scene Rehabilitation vehicle configurations
- Fixtures built into compartments for any equipment you carry designed to work for your application
- Special Applications Generator Systems
- Lighting options to provide maximum illumination at a scene
- Breathing Air options