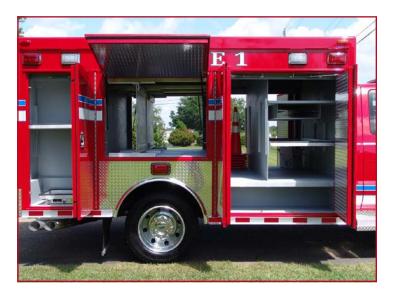

## LIGHT RESCUES

- Ford or RAM chassis, available in 2WD or 4WD
- Extruded aluminum bodies, available in 10 ft. and 12 ft. lengths, with 64" or 76" high storage compartments (60" or 84" CA)
- Choice of hinged, roll-up or swing-out compartment doors
- Shelving, slide trays and custom equipment mounting systems
- Diesel, gas, PTO or hydraulic generators
- Floodlight towers and telescopic scene lighting
- Winches, receivers and extended front bumpers