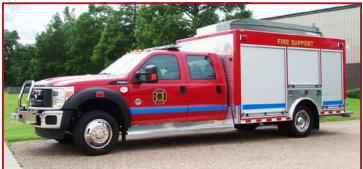

## LIGHT RESCUES

When the situation calls for all the features and reliability of a large apparatus, but in a compact and durable

package, Sunbelt Fire's Light Rescue Vehicles are always up to the challenge. We can design your Light Rescue with the critical options you need, and a surprising amount of versatile storage space, ensuring your crew will always have the tools they need at their disposal to protect and save lives.

## LIGHT RESCUES

- Ford or RAM chassis, available in 2WD or 4WD
- Extruded aluminum bodies, available in 10 ft. and 12 ft. lengths, with 64" or 76" high storage compartments (60" or 84" CA)
- Choice of hinged, roll-up or swing-out compartment doors
- Shelving, slide trays and custom equipment mounting systems
- Diesel, gas, PTO or hydraulic generators
- Floodlight towers and telescopic scene lighting
- Winches, receivers and extended front bumpers