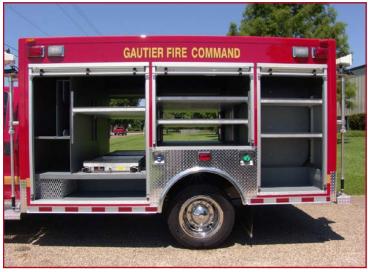

## LIGHT RESCUES

- Ford or RAM chassis, available in 2WD or 4WD
- Extruded aluminum bodies, available in 10 ft. and 12 ft. lengths, with 64" or 76" high storage compartments (60" or 84" CA)
- Choice of hinged, roll-up or swing-out compartment doors
- Shelving, slide trays and custom equipment mounting systems
- Diesel, gas, PTO or hydraulic generators
- Floodlight towers and telescopic scene lighting
- Winches, receivers and extended front bumpers