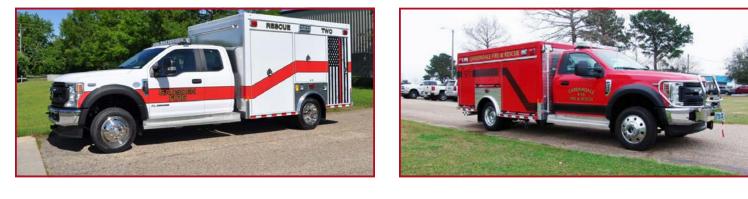

## LIGHT RESCUES

When the situation calls for all the features and reliability of a large apparatus, but in a compact and durable

package, Sunbelt Fire's Light Rescue Vehicles are always up to the challenge. We can design your Light Rescue with the critical options you need, and a surprising amount of versatile storage space, ensuring your crew will always have the tools they need at their disposal to protect and save lives.

## LIGHT RESCUES

- Ford or RAM chassis, available in 2WD or 4WD
- Extruded aluminum bodies, available in 10 ft. and 12 ft. lengths, with 64" or 76" high storage compartments (60" or 84" CA)
- Choice of hinged, roll-up or swing-out compartment doors
- Shelving, slide trays and custom equipment mounting systems
- Diesel, gas, PTO or hydraulic generators
- Floodlight towers and telescopic scene lighting
- Winches, receivers and extended front bumpers