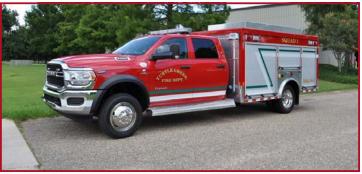

## LIGHT RESCUES

When the situation calls for all the features and reliability of a large apparatus, but in a compact and durable

package, Sunbelt Fire's Light Rescue Vehicles are always up to the challenge. We can design your Light Rescue with the critical options you need, and a surprising amount of versatile storage space, ensuring your crew will always have the tools they need at their disposal to protect and save lives.

## LIGHT RESCUES

- Ford or RAM chassis, available in 2WD or 4WD
- Extruded aluminum bodies, available in 10 ft. and 12 ft. lengths, with 64" or 76" high storage compartments (60" or 84" CA)
- Choice of hinged, roll-up or swing-out compartment doors
- Shelving, slide trays and custom equipment mounting systems
- Diesel, gas, PTO or hydraulic generators
- Floodlight towers and telescopic scene lighting
- Winches, receivers and extended front bumpers