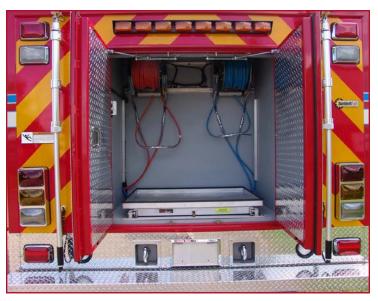

## LIGHT RESCUES

- Ford or RAM chassis, available in 2WD or 4WD
- Extruded aluminum bodies, available in 10 ft. and 12 ft. lengths, with 64" or 76" high storage compartments (60" or 84" CA)
- Choice of hinged, roll-up or swing-out compartment doors
- Shelving, slide trays and custom equipment mounting systems
- Diesel, gas, PTO or hydraulic generators
- Floodlight towers and telescopic scene lighting
- Winches, receivers and extended front bumpers