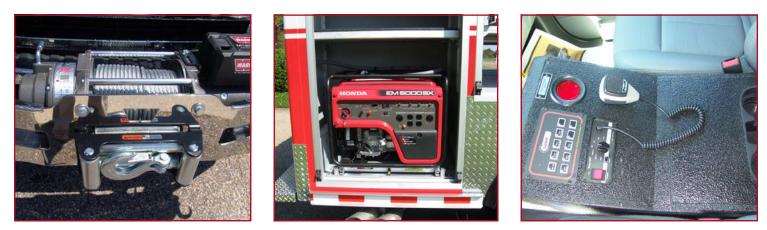

## LIGHT RESCUES

- Ford or RAM chassis, available in 2WD or 4WD
- Extruded aluminum bodies, available in 10 ft. and 12 ft. lengths, with 64" or 76" high storage compartments (60" or 84" CA)
- Choice of hinged, roll-up or swing-out compartment doors
- Shelving, slide trays and custom equipment mounting systems
- Diesel, gas, PTO or hydraulic generators
- Floodlight towers and telescopic scene lighting
- Winches, receivers and extended front bumpers