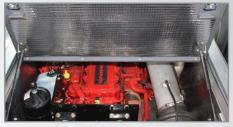

### PLENTY OF POWER

The Predator chassis offer a full range of horsepower options ranging from 300-600 hp. The air cleaner is cleanly packaged in the engine enclosure, located at least 48" from the ground to eliminate flooding concerns caused by low mounted air filter inlet locations.