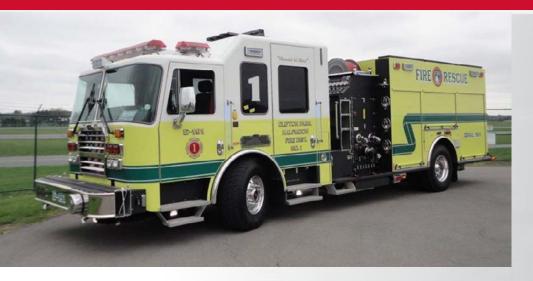

# Predator™ Chassis

#### **DESIGNED TO PERFORM**

Production of the KME Predator™ begins on a lifetime warrantied set of frame rails and cross members, custom drilled to your unique specifications. Configurations include 4x2, 6x4 and 4x4 and 6x6, so your apparatus is ready for your terrain.