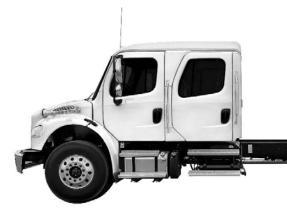

# FC-94 vs Commercial

- A chassis purpose-built for emergency response, not built to haul cargo
- Commercial standard optional content for fewer limitations
- Fire chassis options available without the need for additional body work
- Single and tandem axles available