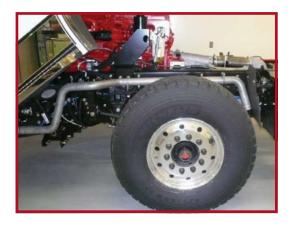

#### THERE'S NOTHING COMMERCIAL ABOUT IT

# FC-94 vs Commercial

- A chassis purpose-built for emergency response, not built to haul cargo
- Commercial standard optional content for fewer limitations
- Fire chassis options available without the need for additional body work
- Single and tandem axles available