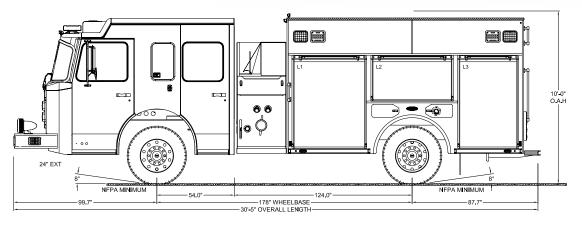

# FC-94 vs Commercial

- A chassis purpose-built for emergency response, not built to haul cargo
- Commercial standard optional content for fewer limitations
- Fire chassis options available without the need for additional body work
- Single and tandem axles available