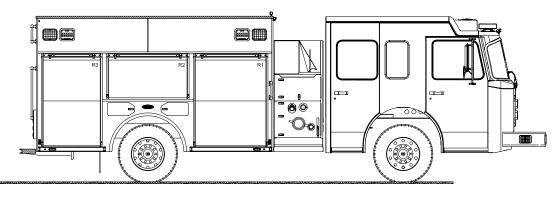

# FC-94 vs Commercial

- A chassis purpose-built for emergency response, not built to haul cargo
- Commercial standard optional content for fewer limitations
- Fire chassis options available without the need for additional body work
- Single and tandem axles available