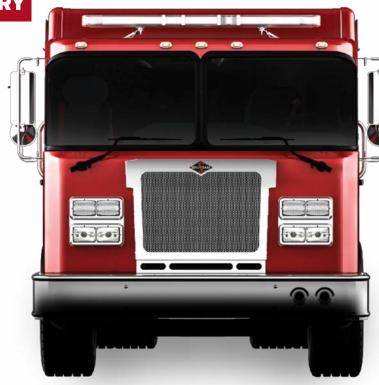

### SPARTAN FC-94 CUSTOM PUMPER CHASSIS FROM E-ONE

**AVAILABLE FOR LATE SUMMER DELIVERY** 

#### WHAT IS THE FC-94?

- A new custom chassis that is purpose-built to deliver a balanced combination of:
  - functionality
  - reliability
  - safety
- Custom chassis features delivered at an affordable price point
- A superior solution to a commercial chassis, custom designed to meet departments requirements.

## SPARTAN FC-94 CUSTOM PUMPER CHASSIS FROM E-ONE