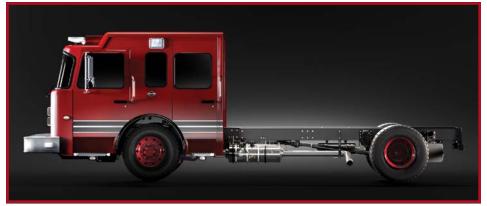

### SPARTAN FC-94 CUSTOM PUMPER CHASSIS FROM E-ONE

**AVAILABLE FOR LATE SUMMER DELIVERY** 

#### WHAT IS THE FC-94?

- A new custom chassis that is purpose-built to deliver a balanced combination of:
  - functionality
  - reliability
  - safety
- Custom chassis features delivered at an affordable price point
- A superior solution to a commercial chassis, custom designed to meet departments requirements.