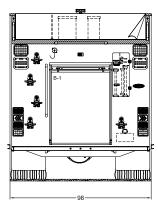

### SPARTAN FC-94 CUSTOM PUMPER CHASSIS FROM E-ONE

**AVAILABLE FOR LATE SUMMER DELIVERY** 

#### WHAT IS THE FC-94?

- A new custom chassis that is purpose-built to deliver a balanced combination of:
  - functionality
  - reliability
  - safety
- Custom chassis features delivered at an affordable price point
- A superior solution to a commercial chassis, custom designed to meet departments requirements.















## SPARTAN FC-94 CUSTOM PUMPER CHASSIS FROM E-ONE

#### THERE'S NOTHING COMMERCIAL ABOUT IT









# FC-94 vs Commercial



- A chassis purpose-built for emergency response, not built to haul cargo
- Commercial standard optional content for fewer limitations
- Fire chassis options available without the need for additional body work
- Single and tandem axles available



## **CONTACT US TODAY FOR MORE INFO**

Contact your Truck TM, or Rick Stuardi, 251-929-9523, rstuardi@sunbeltfire.com



Serving those who save and protect lives 800-642-8484 • SunbeltFire.com