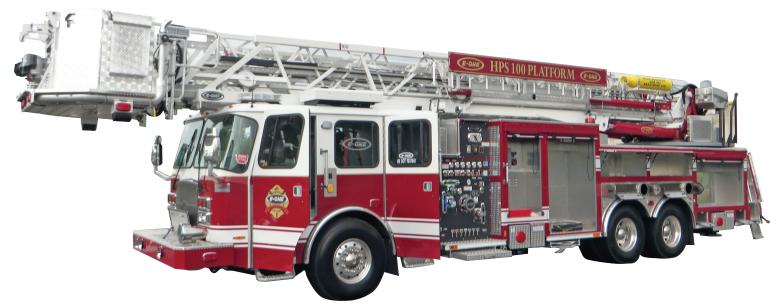

## E-ONE® HPS100 100' PLATFORM 141450

## **AVAILABLE FOR IMMEDIATE DELIVERY**

- Cyclone II Chassis
- Cummins ISX12 500hp Engine
- Whelen LED Warning Lights
- Waterous CSU 2000gpm Pump
- Foam-Ready Manifold

- 10kW Harrison Hydraulic Generator
- Akron SabreMaster
  1250gpm Aerial Monitor/Nozzle
- Platform Breathing Air Cylinder (single 444cf cylinder)
- Jack Auto-Level System