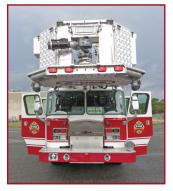

## E-ONE® HPS100 100' PLATFORM 141450

## **AVAILABLE FOR IMMEDIATE DELIVERY**

- Cyclone II Chassis
- Cummins ISX12 500hp Engine
- Whelen LED Warning Lights
- Waterous CSU 2000gpm Pump
- Foam-Ready Manifold

- 10kW Harrison Hydraulic Generator
- Akron SabreMaster
  1250gpm Aerial Monitor/Nozzle
- Platform Breathing Air Cylinder (single 444cf cylinder)
- Jack Auto-Level System