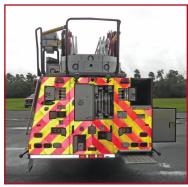

## E-ONE® HPS100 100' PLATFORM 141450

## **AVAILABLE FOR IMMEDIATE DELIVERY**

- Cyclone II Chassis
- Cummins ISX12 500hp Engine
- Whelen LED Warning Lights
- Waterous CSU 2000gpm Pump
- Foam-Ready Manifold

- 10kW Harrison Hydraulic Generator
- Akron SabreMaster
  1250gpm Aerial Monitor/Nozzle
- Platform Breathing Air Cylinder (single 444cf cylinder)
- Jack Auto-Level System