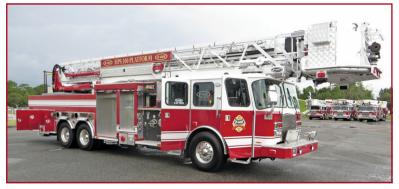

## E-ONE® HPS100 100' PLATFORM 141450

## **AVAILABLE FOR IMMEDIATE DELIVERY**

- Cyclone II Chassis
- Cummins ISX12 500hp Engine
- Whelen LED Warning Lights
- Waterous CSU 2000gpm Pump
- Foam-Ready Manifold

- 10kW Harrison Hydraulic Generator
- Akron SabreMaster
  1250gpm Aerial Monitor/Nozzle
- Platform Breathing Air Cylinder (single 444cf cylinder)
- Jack Auto-Level System