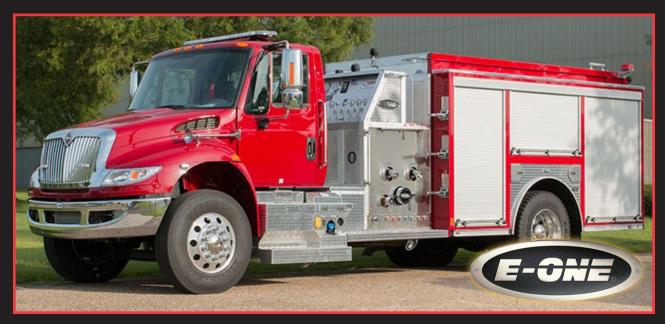

## E-ONE 2-Door Commercial Pumper

## **2-Door Commercial Pumper Available for Immediate Delivery**

- International or Freightliner chassis
- •300hp engine
- •1,250 Gallon Tank

- Top-Mount pump panel
- •QMAX Pump, 1,250 max gpm
- Whelen LED lighting