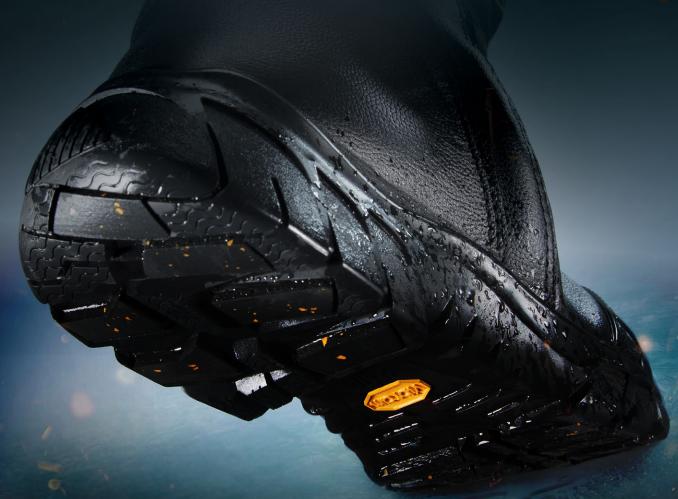

## **GLOBE BOOTS WITH VIBRAM ARCTIC GRIP PRO**

Specifically engineered to perform on wet ice.

## **FEATURES**

- Helps to reduce slips and falls in cold and wet conditions
- State-of-the-art sole technology specifically engineered to perform on wet ice
- Deep lugs made with an advanced brush-like filler system for improved and unparalleled traction even after wear
- No sacrifice to durability or service life compared to current Globe outsole
- Stays flexible in extreme cold -40°F/-40°C
- Available on SUPRAFLEX™, SUPRALITE, SUPREME™, CROSSFIRE, SHADOW™, TECHNICAL, and EMS/Wildland styles