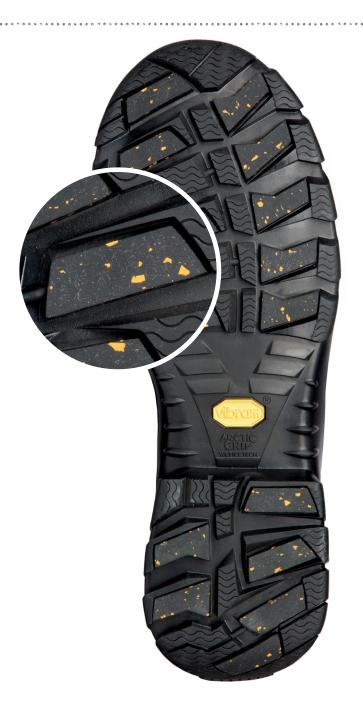

## **FEATURES**

- Helps to reduce slips and falls in cold and wet conditions
- State-of-the-art sole technology specifically engineered to perform on wet ice
- Deep lugs made with an advanced brush-like filler system for improved and unparalleled traction even after wear
- No sacrifice to durability or service life compared to current Globe outsole
- Stays flexible in extreme cold -40°F/-40°C
- Available on SUPRAFLEX™, SUPRALITE, SUPREME™, CROSSFIRE, SHADOW™, TECHNICAL, and EMS/Wildland styles