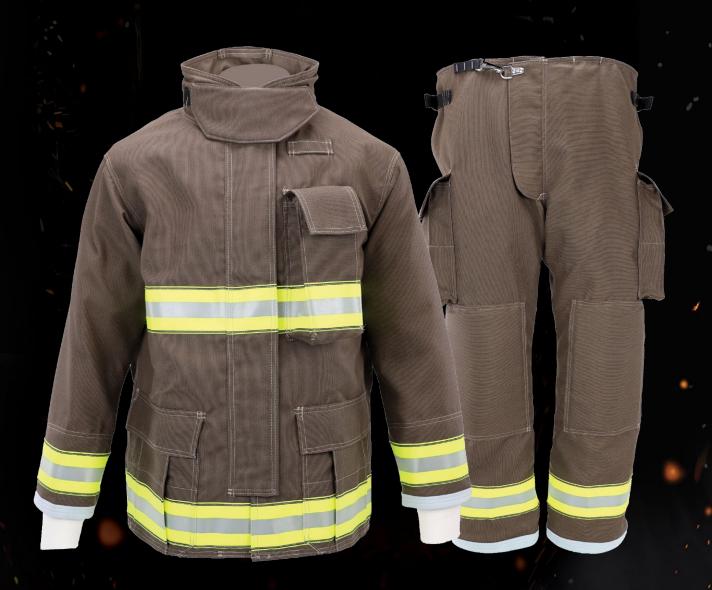

## **NON-RESTRICTIVE FIT AT A VALUE PRICE.**

CLASSIX® SE is ideal for departments looking for a generous, non-restrictive fit at a value price. The jacket features a tapered body that is roomier through the shoulder and upper body with less bulk at the hem. It has a shorter one-piece collar offering a better interface with the helmet. The low-rise pants offer a "street fit."

#### **JACKET FEATURES**

- **DROP-SHOULDER DESIGN** moves seam beyond the shoulder for improved reach and reduced coat ride up.
- **DOUBLE SLEEVE WELLS** with NOMEX® wristers to keep water out and interface with all glove styles.
- FREE-HANGING THROAT TAB stays out of your way when not deployed.
- YOCCO™ DRAG RESCUE DEVICE is easy to deploy when you need it, out of the way when you don't.
- **DUAL ACTION CARGO POCKETS** with KEVLAR® fabric reinforcement inside.
- **FRONT CLOSURE** is zipper in, hook and loop out.

#### **PANTS FEATURES**

- VERTICAL FLY with hook and dee positive closure and take-up straps or optional belt.
- INDEPENDENT WAISTBAND for unrestricted fit and no-gap protection with liner.
- DIAMOND CROTCH GUSSET distributes stress in both shell and liner for durability.
- PADDED H-BACK RIPCORD SUSPENDERS attach to horizontal loops so there is no hardware to dig in or pull out.
- THERMALLY ENHANCED FLEX LINER KNEES add mobility and a layer of thermal and moisture barrier to protect this high-compression area.
- REVERSE BOOT CUT is shorter in the back to avoid premature cuff wear.

### **OTHER JACKET AND PANTS FEATURES**

- LINER ACCESS OPENINGS for easy access between the layers.
- **CUFF REINFORCEMENTS** are grey suede.
- TRIMTRAX® THREAD PROTECTION cording lasts far longer on sewn on trim than conventional stitching.
- DOUBLE-STITCHED SEAMS with 8–10 stitches per inch for longer service life.
- Available in a limited range of popular materials and options.