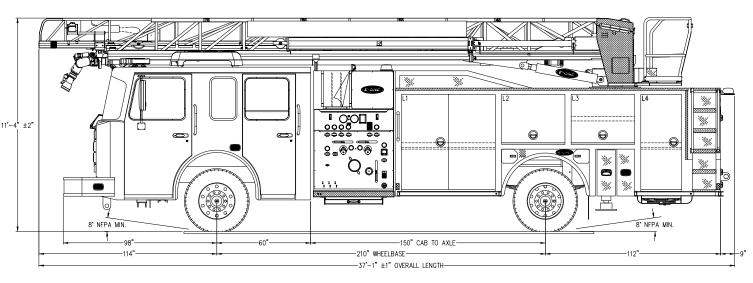

## **E-ONE® AFT HP75 AERIAL LADDER**

## **AVAILABLE FOR IMMEDIATE DELIVERY**

- · Rear mount quint apparatus
- E-ONE AFT chassis
- Flat-roof Spartan 60 C/A cab
- Seating for (4)
- · Cummins L9 450 hp engine
- Allison EVS 3000 transmission
- Tall R1 extruded E-ONE body
- · Hinged compartment doors
- · Solid red in color
- QMAX 1500 gpm pump
- 500-gallon water tank
- 12V DC Multiplex electrical system
- FireTech 12V LED scene lighting